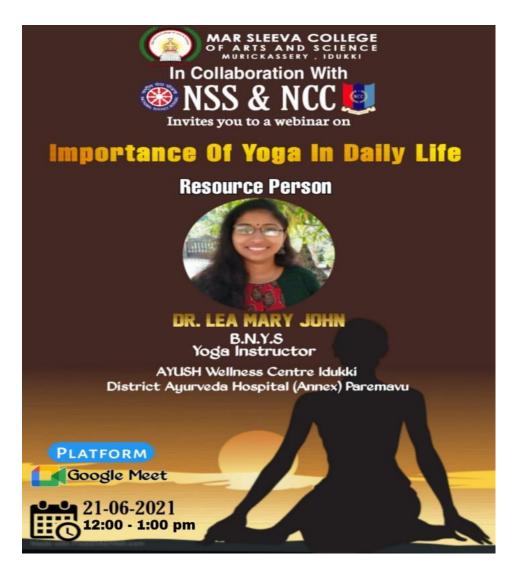

Around 45 cadets performed yoga daily.

The yoga week was ended with a special session organized by Ayush Wellness Center Idukki, or an awareness programme on the **Importance of Yoga in Daily Life** on 21<sup>st</sup> June 2021 via google meet at 12 PM. Dr. Lea Mary John, Yoga Instructor, was the resource person.

The programme started with a prayer song. The college principal Dr.Joshy Varghese presided over the function. Dr.Lea Mary John made a special talk on the importance of Yoga in our daily lives. Merin Magi Telson, (First year NCC cadet) did the presentation.