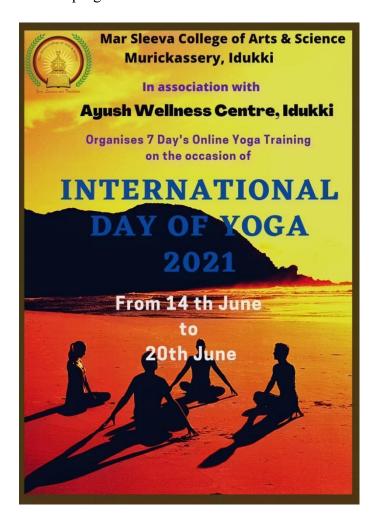

## NCC UNIT

**REPORT OF YOGA WEEK CELEBRATION** 

As per the special order from the Government all students of NCC and NSS had a one week programme from 14<sup>th</sup> June 2021 to 20<sup>th</sup> June 2021.

Around 45 cadets performed yoga daily.

The yoga week was ended with a special session organized by Ayush Wellness Center Idukki, or an awareness programme on the **Importance of Yoga in Daily Life** on 21<sup>st</sup> June 2021 via google meet at 12 PM. Dr. Lea Mary John, Yoga Instructor, was the resource person.