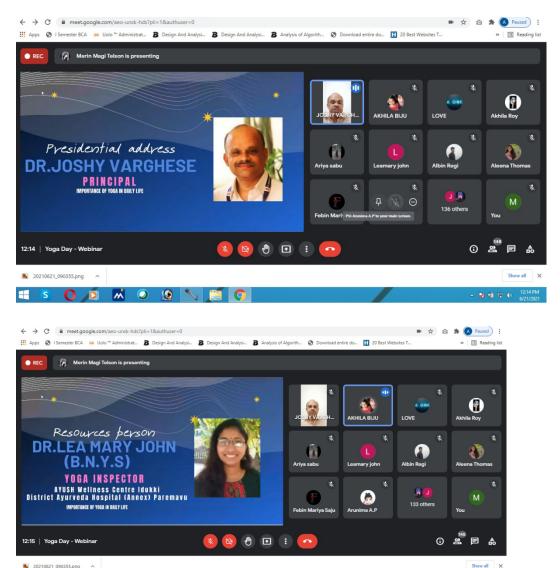

The programme started with a prayer song. The college principal Dr.Joshy Varghese presided over the function. Dr.Lea Mary John made a special talk on the importance of Yoga in our daily lives. Merin Magi Telson, (First year NCC cadet) did the presentation.

No 10 12:15 PM

Around 154 students participated in the programme. The meeting was ended with a vote of thanks by Lakshmi R Nair.

| Signature           | Signature        | Signature     | Signature |
|---------------------|------------------|---------------|-----------|
| NCC Program Officer | IQAC Coordinator | Administrator | Principal |